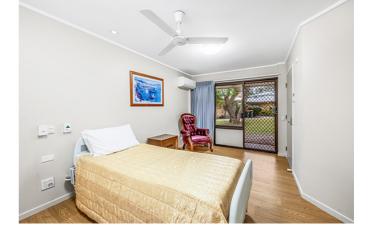

## Comfort

#### Room features

- Comfortable, private room with an ensuite and charming garden views.
- Room includes a comfortable electric bed, bedside table, and a wardrobe with lockable
- Quality fittings and fixtures as well as a telephone connection and split system heating and
- ✓ Low maintenance living including laundry and meal services.