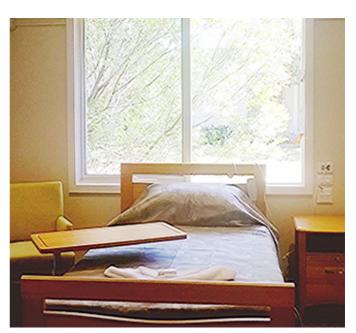

## Refurbished Single

#### **Room features**

- Brand new spacious single room with private ensuite.
- Large windows provide an abundance of natural light.