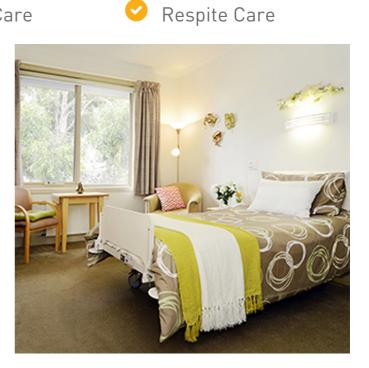

### Single Room - Private

#### **Room features**

- Beautifully appointed spacious single room with private ensuite.
- Large windows provide an abundance of natural light.