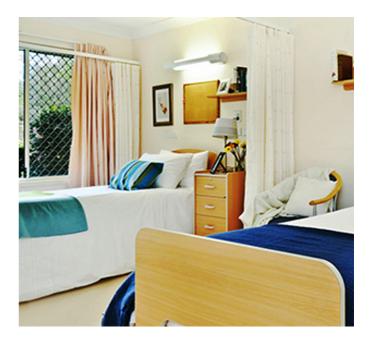

# Companion Room - Private Ensuite

#### Room features

- Spacious companion room with private ensuite.
- Large window that allows a good flow of natural light into the room.

### **Design features**

Services and support designed to optimise your health and wellbeing.

Companion Room - Private Ensuite Room Cost

\$300,000